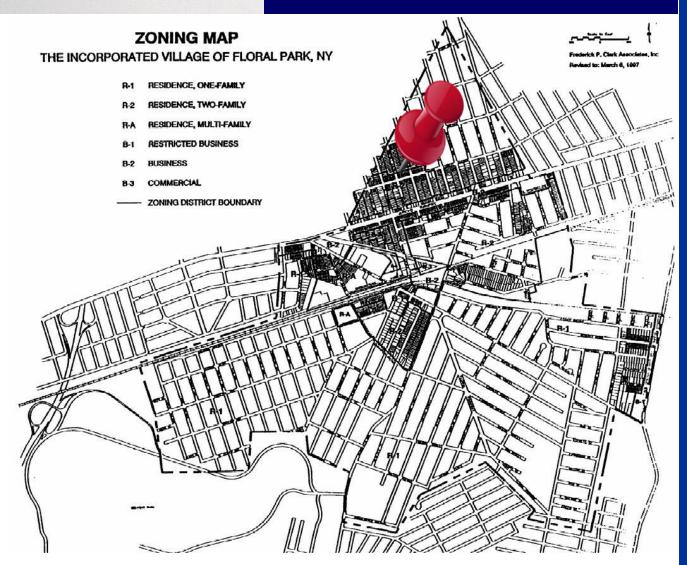

## **AREA ZONING**

**B-2 District (Business)** 

<u>Permitted uses</u>: Retail store (no food), Office, Bank, Financial Institution, Repair Shop (jewelry, watches, clocks, optical, musical and scientific instruments), Travel Agency, Real Estate Office, Retail Insurance Office, Hairdresser, Beauty Salon, Barbershop, Nail Salon