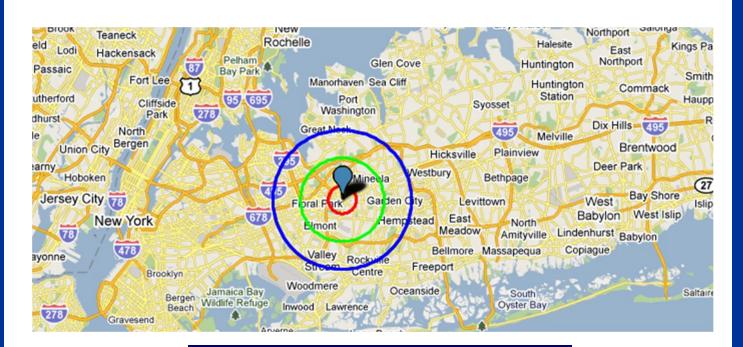

#### **DEMOGRAPHIC MAP**

## **DEMOGRAPHIC DATA**

| <u>RADIUS</u> | <u>RES. POP.</u> | <u>HOUSEHOLDS</u> | PER CAP. INC. | AVERAGE HH INC. |
|---------------|------------------|-------------------|---------------|-----------------|
| 1 MILE        | 38,315           | 13,716            | \$34,690      | \$ 97,728       |
| 3 MILES       | 312,275          | 110,206           | \$69,170      | \$ 94,074       |
| 5 MILES       | 823,083          | 291,021           | \$68,026      | \$ 95,830       |