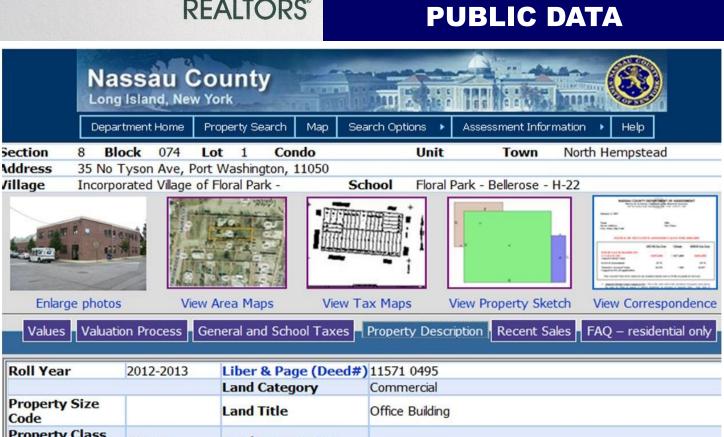

#### **PROPERTY INDICATORS**

Sect: 8, Block: 74, Lot: 1- 4

Lot Size: 80' x x100', 8,000 SF

Building Size: Approximately 11,000 SF

. Zoning: B2

Ample Parking

Newly Renovated

Easy access to public transportation

| Roll Y                 | rear        | 201    | 2-2013     | Liber & Pa     | ge (Deed#   | 115  | 71 0495     |        |       |              |
|------------------------|-------------|--------|------------|----------------|-------------|------|-------------|--------|-------|--------------|
|                        |             |        |            | Land Categ     | ory         | Con  | nmercial    |        |       |              |
| Prope<br>Code          | erty Size   |        |            | Land Title     |             | Offi | ce Building | 9      |       |              |
| Property Class<br>Code |             | .14    | Land Desci | ription        |             |      |             |        |       |              |
| and the second second  | Number      |        |            | Office Buildin | g           |      |             |        |       |              |
| NYS:                   | School Co   | de 282 | 022        |                |             |      |             |        |       |              |
| NYS:                   | SWIS Code   | e 282  | 259        | Lot Groupi     | ng          | 1-4  |             |        |       |              |
|                        | 11/2/11/11  | View   | Property R | ecord Cards    | 1938-1985   |      |             |        |       |              |
| Tax Y                  | 'ear        |        | 2013       |                | ı           |      |             |        |       |              |
| Card                   |             |        | 1          |                |             |      |             |        |       |              |
| Schoo                  | ol District |        | FLORAL PA  | RK-BELLERO     | SE UFSD - H | I-22 |             |        |       |              |
| Acres                  | ;           |        | 0.1837     |                |             |      |             |        |       |              |
| Lot F                  | rontage     |        | 100        |                |             |      |             |        |       |              |
| Lot D                  | epth        |        | 80         |                |             |      |             |        |       |              |
| Lot S                  | quare Foo   | tage   | 8000       |                |             |      |             |        |       |              |
| Land                   | Code        |        | PRIMARY S  | MARY SITE      |             |      |             |        |       |              |
| Locat                  | ion         |        | SECONDAR   | IDARY STRIP    |             |      |             |        |       |              |
| Year                   | Built       |        | 1953       |                |             |      |             |        |       |              |
|                        |             |        |            |                | Building    | g De |             |        |       |              |
| BLD                    | Built (     | Grade  | Structu    |                | Area 5      | SF   | Stories     | Floors | Units | Use          |
| 1                      | 1953        | C      | OFFICE I   | BLDG LR 1-     | 7300        | 7300 | 1           | 01-01  | 0     | OFFICES      |
| 1                      | 1953        | С      | OFFICE I   | BLDG LR 1-     | 3723        | 3723 | 1           | 02-02  | o     | OFFICES      |
| 1                      | 1953        | С      | OFFICE I   | BLDG LR 1-     | 1460        | 1460 | 1           | B1-B1  | o     | SUPPORT AREA |

| Addition and Out-Building Structures |                   |      |  |  |  |
|--------------------------------------|-------------------|------|--|--|--|
| Code                                 | Structure         | Area |  |  |  |
| Code<br>SS1                          | SPRINKLER SYS WET | 0    |  |  |  |