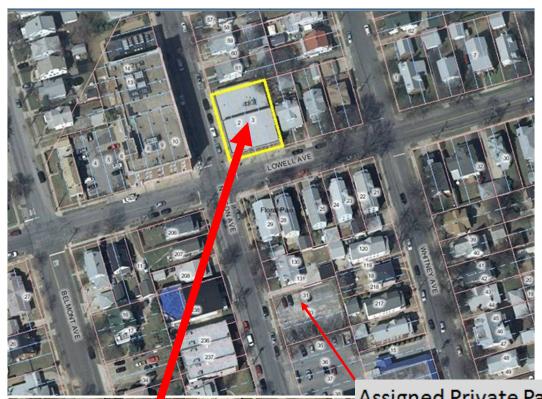

its | Use          |
| 1                      | 1953        | C      | OFFICE I   | BLDG LR 1-     | 7300        | 7300 | 1           | 01-01  | 0     | OFFICES      |
| 1                      | 1953        | С      | OFFICE I   | BLDG LR 1-     | 3723        | 3723 | 1           | 02-02  | o     | OFFICES      |
| 1                      | 1953        | С      | OFFICE I   | BLDG LR 1-     | 1460        | 1460 | 1           | B1-B1  | o     | SUPPORT AREA |

| Addition and Out-Building Structures |                   |      |  |  |  |
|--------------------------------------|-------------------|------|--|--|--|
| Code                                 | Structure         | Area |  |  |  |
| Code<br>SS1                          | SPRINKLER SYS WET | 0    |  |  |  |



# **AERIAL PHOTOGRAPHS**









## **Public Transportation**



The property's central location on the Nassau - Queens border, and its close proximity to both Queens and Long Island public transportation makes it an ideal place to move your business to.

Bus lines within walking distance:

- Queens Q36
- Queens Q79
- Long Island N24

LIRR Train Station

• Floral Park



## **Public Transportation**





## **AREA ZONING**



**B-2 District (Business)** 

<u>Permitted uses</u>: Retail store (no food), Office, Bank, Financial Institution, Repair Shop (jewelry, watches, clocks, optical, musical and scientific instruments), Travel Agency, Real Estate Office, Retail Insurance Office, Hairdresser, Beauty Salon, Barbershop, Nail Salon



#### **DEMOGRAPHIC MAP**



## **DEMOGRAPHIC DATA**

| <u>RADIUS</u> | <u>RES. POP.