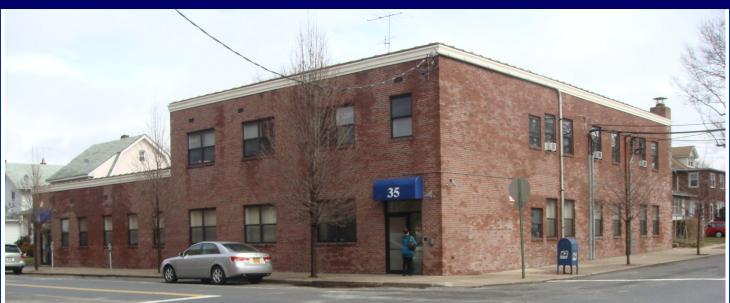

# 35 North Tyson Avenue Floral Park, NY 11001

#### **PROPERTY INDICATORS**

Sect: 8, Block: 74, Lot: 1- 4

Lot Size: 80' x x100', 8,000 SF

Building Size: Approximately 11,000 SF

. Zoning: B2

Ample Parking

Newly Renovated

Easy access to public transportation

# First Floor: 2,450 SF

COST: \$22/SF/Yr Gross

The price includes:
 Common Area Charges

Electric

**Base Year Tax** 

**Base Year Insurance** 

**Heating and Air Conditioning** 

**Generous Parking** 