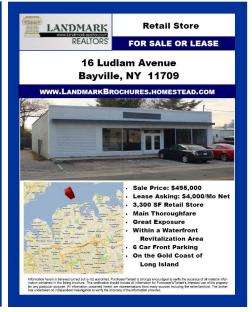

# **Call Gabor Karsai 516-359-8028**

#### **OFFICE FOR LEASE**

# 35 North Tyson Avenue Floral Park, NY 11001

#### www.LandmarkBrochures.homestead.com

- Space Available: 2,450 SF
- Price only \$22/SF/Yr Gross
- Steps from public transport
  Bus Lines & LIRR Train
- **Central Location**
- Newly Renovated Building
- On the Nassau-Queens Border
- Ample Parking
- · 24/7 Access