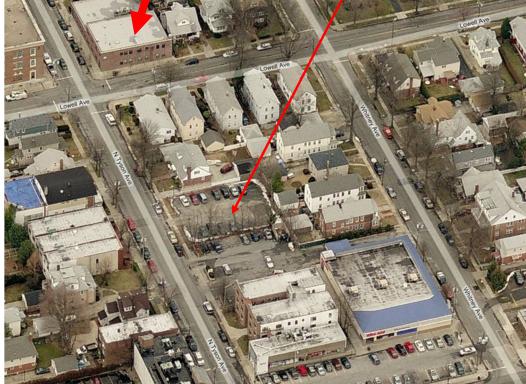

# **AERIAL PHOTOGRAPHS**

## **Public Transportation**

The property's central location on the Nassau - Queens border, and its close proximity to both Queens and Long Island public transportation makes it an ideal place to move your business to.

Bus lines within walking distance:

- Queens Q36
- Queens Q79
- Long Island N24

LIRR Train Station

• Floral Park