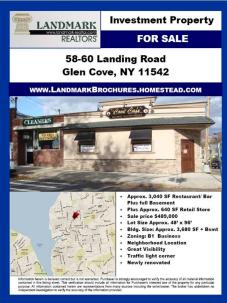

# **Call Gabor Karsai 516-359-8028**

#### **OFFICE FOR LEASE**

# 35 North Tyson Avenue Floral Park, NY 11001

#### www.LandmarkBrochures.homestead.com

- Space Available: 2,450 SF
- Price only \$22/SF/Yr Gross
- Steps from public transport
  Bus Lines & LIRR Train
- **Central Location**
- Newly Renovated Building
- On the Nassau-Queens Border
- Ample Parking
- · 24/7 Access